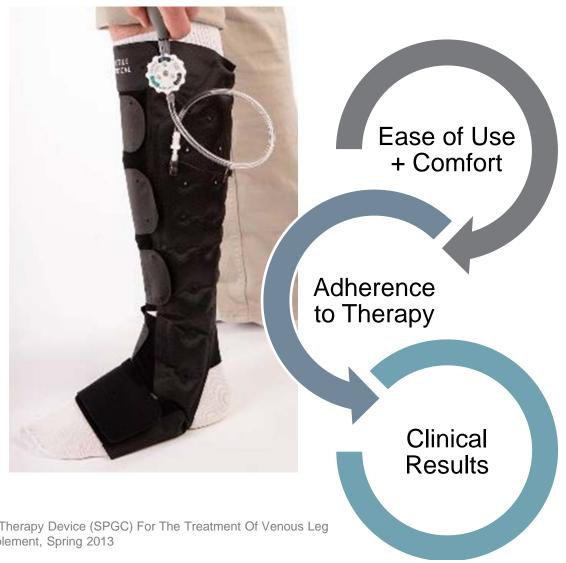

# **Airwear Compression Wrap**

- + Adjustable air compression for patients with venous insufficiency, lymphedema and venous ulcerations
- + Designed to improve patient compliance
  - Easy to apply even at high levels of compression (40-50mmHg)
  - No compression to "fight" at application (unlike stockings)
  - Does not rely on patient strength to create compression (unlike most wraps)
  - Calibrated for consistent application of therapeutic compression
- + Comparable performance to standard of care<sup>1</sup>
- + For all day use—discretely under clothes

1. Alvarez O, et al. Effectiveness Of A Novel Static Pneumatic Gradient Compression Therapy Device (SPGC) For The Treatment Of Venous Leg Ulcers (VLU) And Chronic Venous Insufficiency (CVI). Wound Care Therapies Supplement, Spring 2013