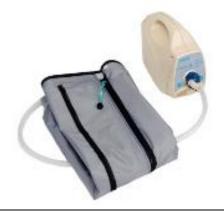

# **Airwear Compression Wrap**

- + Adjustable air compression for patients with venous insufficiency, lymphedema and venous ulcerations
- + Designed to improve patient compliance
  - Easy to apply even at high levels of compression (40-50mmHg)
  - No compression to "fight" at application (unlike stockings)
  - Does not rely on patient strength to create compression (unlike most wraps)
  - Calibrated for consistent application of therapeutic compression
- + Comparable performance to standard of care<sup>1</sup>
- + For all day use—discretely under clothes

1. Alvarez O, et al. Effectiveness Of A Novel Static Pneumatic Gradient Compression Therapy Device (SPGC) For The Treatment Of Venous Leg Ulcers (VLU) And Chronic Venous Insufficiency (CVI). Wound Care Therapies Supplement, Spring 2013