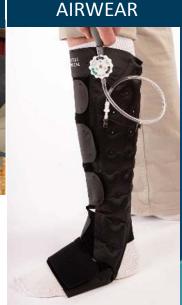

# **Airwear Compression Wrap**

- + Adjustable air compression for patients with venous insufficiency, lymphedema and venous ulcerations
- + Designed to improve patient compliance
  - Easy to apply even at high levels of compression (40-50mmHg)
  - No compression to "fight" at application (unlike stockings)
  - Does not rely on patient strength to create compression (unlike most wraps)
  - Calibrated for consistent application of therapeutic compression
- + Comparable performance to standard of care<sup>1</sup>
- + For all day use—discretely under clothes