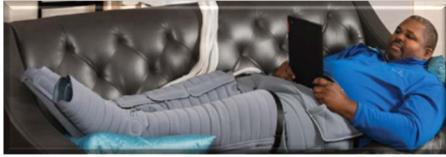

# **Lymphedema | Tactile Medical's Solutions**

**At-home Pneumatic Compression Therapy to Treat Lymphedema and Venous Disorders** 

**Advanced Model** 

### FLEXITOUCH® PLUS

- + Extends clinic-based therapy by automated self-manual lymphatic drainage at home
- + Reduces swelling, fibrosis and infection risk

**Basic Model** 