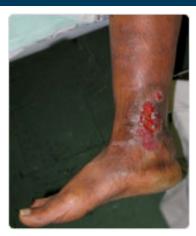

### What are Venous Leg Ulcers (VLUs)?

- + Open wounds caused by tissue breakdown due to Chronic Venous Insufficiency (CVI)
- + Debilitating physically and psychologically
- + 30-40% of VLUs not responsive to treatment > 6 months
- + Standard of care is compression therapy and multilayered bandages

### **Limitations of Current Treatments**

- + Recurring trips to wound clinic over months
- + Bandages are worn continuously and reapplied weekly
- + Time-consuming and inconvenient therapy
- + Limits daily activities
- + Inconsistent therapy due to imprecise pressure

Costly and Burdensome Standard of Care