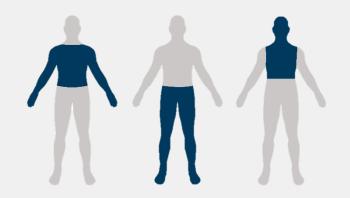

### Overview

- + Programmable controller unit with 18 treatment settings
- + Up to 32 air chambers in the adjustable garments; treats the torso, chest, arms, legs, head and neck

| Clinically Proven Benefits |                                                                                                        |  |  |  |
|----------------------------|--------------------------------------------------------------------------------------------------------|--|--|--|
| Mechanism                  | + Stimulates the lymphatic system                                                                      |  |  |  |
| Impact                     | + Reduces edema and lymphedema associated with chronic venous insufficiency, cancer and surgery/trauma |  |  |  |
| Benefits                   | + Reduction of pain, improvement of skin integrity                                                     |  |  |  |
| Clinical Outcomes          | + Improved clinical outcomes compared to basic pneumatic compression devices                           |  |  |  |
| Patient Satisfaction       | + 90% rate and 95% treatment compliance                                                                |  |  |  |