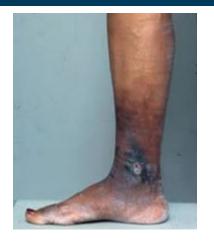

### What are Venous Leg Ulcers (VLUs)?

- + Open wounds caused by tissue breakdown due to Chronic Venous Insufficiency (CVI)
- + Debilitating physically and psychologically
- + 30-40% of VLUs not responsive to treatment > 6 months
- + Standard of care is compression therapy and multilayered bandages

### **Limitations of Current Treatments**

- + Recurring trips to wound clinic over months
- + Bandages are worn continuously and reapplied weekly
- + Time-consuming and inconvenient therapy
- + Limits daily activities
- + Inconsistent therapy due to imprecise pressure

Costly and Burdensome Standard of Care