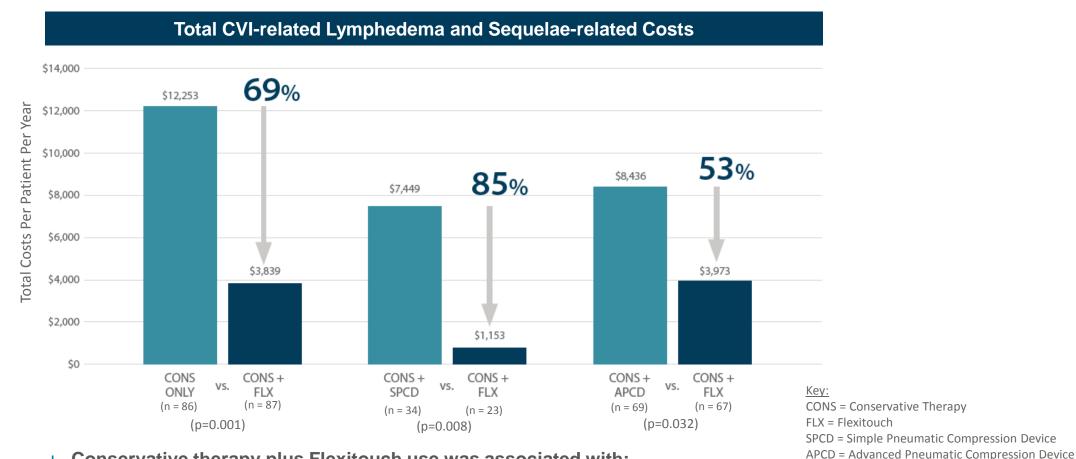

# **Demonstrated Cost Benefits vs. Other Treatment Modalities**

### Conservative therapy plus Flexitouch use was associated with:

- 69% reduction in per patient per year (PPPY) costs vs. conservative therapy alone
- 85% reduction in PPPY costs vs. conservative therapy plus simple PCDs
- 53% reduction in PPPY costs vs. conservative therapy plus competitive advanced PCDs

Source: Health and economic benefits of advanced pneumatic compression devices in patients with phlebolymphedema Lerman, Michelle et al,. Journal of Vascular Surgery, June 2018 (e-published).