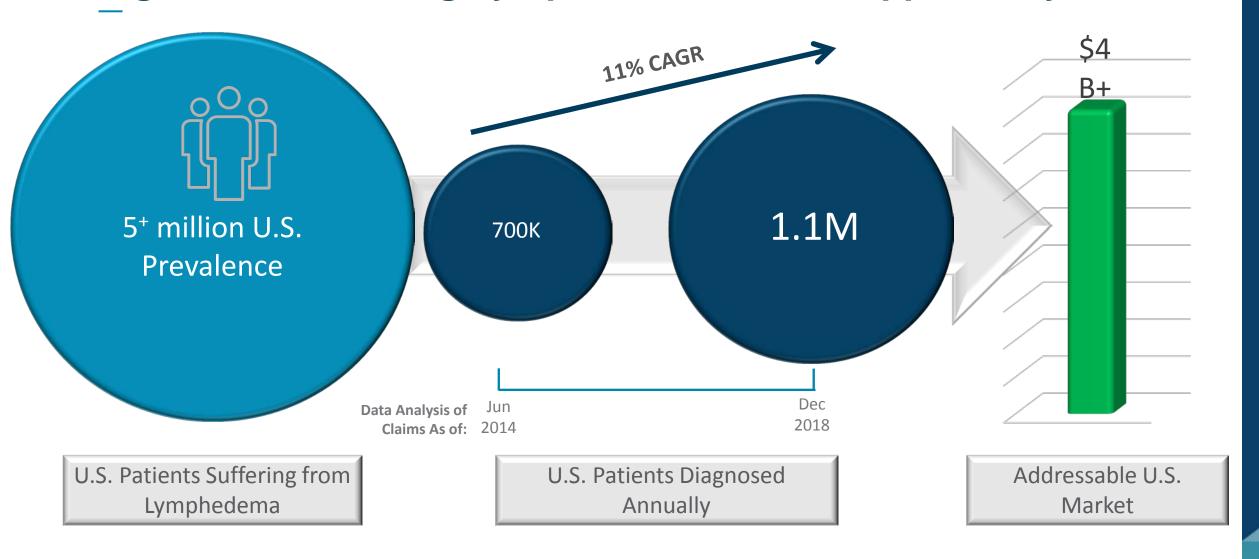

# Significant, Growing Lymphedema Market Opportunity

Note: Addressable market opportunity assumes Flexitouch ASP multiplied by number of diagnosed patients in U.S. in TTM ending Dec2018. Claims data trails 6 months behind date of analysis.