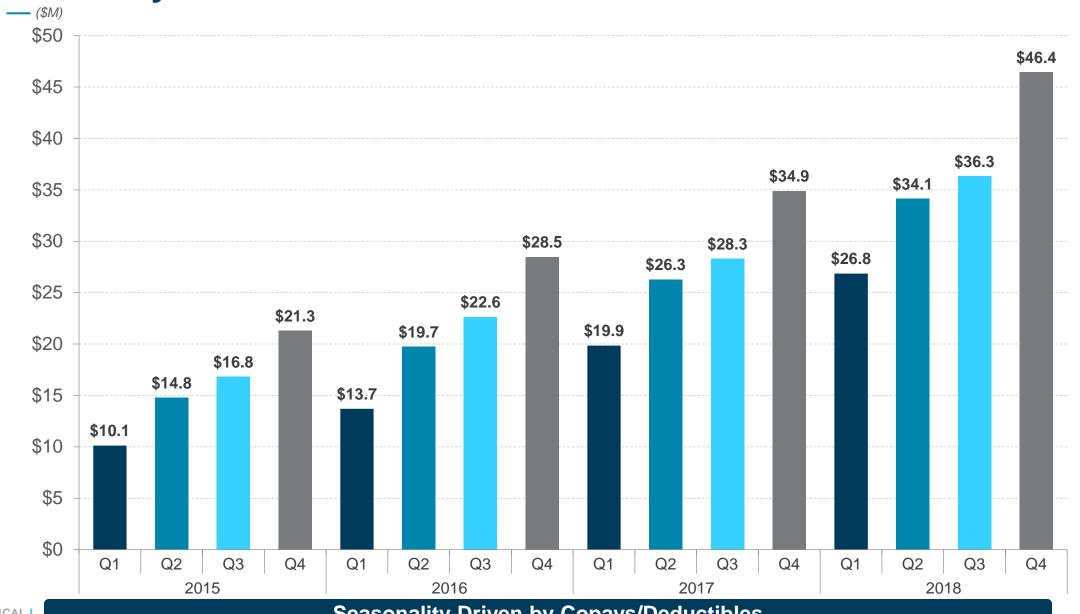

|--|
| Anthony Comerota, MD      | Inova Vascular and Vein Center                                  |  |  |  |  |
| Steven Dean, DO           | The Ohio State University Medical<br>Center                     |  |  |  |  |
| Ron Karni, MD             | University of Texas, Houston<br>Memorial Hermann Medical Center |  |  |  |  |
| Christopher Pittman, MD   | VEIN911                                                         |  |  |  |  |

### **Advisor Emeritus**

Hugo Partsch, MD University of Vienna

### **Medical Director**

Thomas J. O'Donnell, Jr., MD

Tufts University School of Medicine





# **Annual Revenues**

### **Growth Drivers**

- + Field team expansion
- + New product introductions
- + Expanding call points / VA
- Increased number of payer contracts



# **Quarterly Revenues**



# **Quarterly Revenue Detail**

### Q4 Revenue of \$46.4M, up 33% YoY

- + Flexitouch Q4 sales increased 32% YoY to \$42.7M (92% of total sales)
- + Entre & Actitouch Q4 sales increased 50% YoY to \$3.7M

|              | FY'18                                                                         |                                                                                     |                                                                                                                                                            |