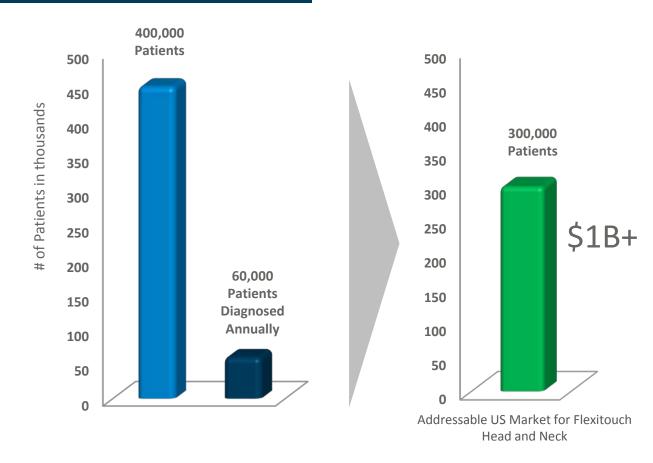

# Significant, Growing Lymphedema Market Opportunity

Note: Addressable market opportunity assumes Flexitouch ASP multiplied by number of diagnosed patients in U.S. in TTM ending Dec2018. Claims data trails 6 months behind date of analysis.

# **Head and Neck Lymphedema Market Opportunity**

### **H&N Lymphedema**

- U.S. patients with H&N cancer
- New U.S. patients with H&N cancer diagnosed annually (Both per American Cancer Society)

U.S. patients with post-treatment lymphedema (>75%)\*