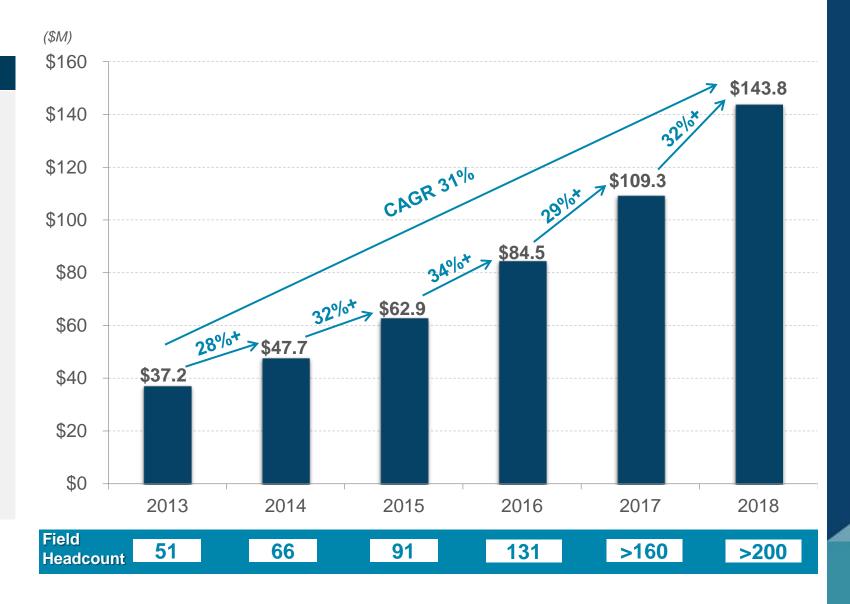

# **Annual Revenues**

### **Growth Drivers**

- + Field team expansion
- + New product introductions
- + Expanding call points / VA
- Increased number of payer contracts