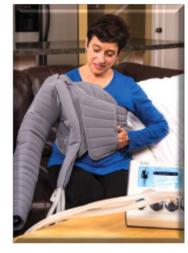

# Flexitouch Plus System

### Overview

- + Programmable controller unit with 18 treatment settings
- + Up to 32 air chambers in the adjustable garments; treats the torso, chest, arms, legs, head and neck

| Clinically Proven Benefits |                                                                                                        |  |  |  |
|----------------------------|--------------------------------------------------------------------------------------------------------|--|--|--|
| Mechanism                  | + Stimulates the lymphatic system                                                                      |  |  |  |
| Impact                     | + Reduces edema and lymphedema associated with chronic venous insufficiency, cancer and surgery/trauma |  |  |  |
| Benefits                   | + Reduction of pain, improvement of skin integrity                                                     |  |  |  |
| Clinical Outcomes          | + Improved clinical outcomes compared to basic pneumatic compression devices                           |  |  |  |
| Patient Satisfaction       | + 90% rate and 95% treatment compliance                                                                |  |  |  |