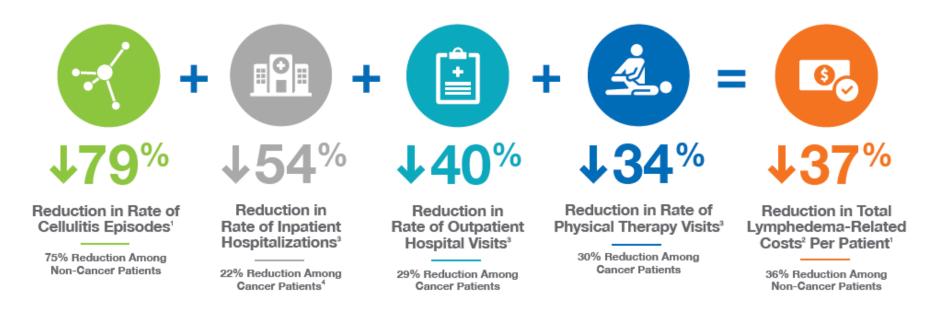

# Flexitouch<sup>®</sup> System Clinical Evidence

Journal of the American Medical Association (JAMA) Dermatology - Study Highlights

A study of 718 lymphedema patients evaluating patient health outcomes and healthcare costs in cancer and non-cancer cohorts.

Source: Karaca-Mandic P, Hirsch AT, Rockson SG, Ridner SH. (2015) The Cutaneous, Net Clinical, and Health Economic Benefits of Advanced Pneumatic Compression Devices in Patients with Lymphedema. JAMA – Dermatology, Oct. 2015.

1. For Cancer-Related Patients | 2. Excluding Medical Equipment | 3. For Non-Cancer-Related Patients | 4. Not Statistically Significant