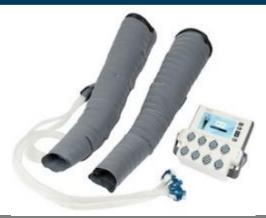

# **Lymphedema | Tactile Medical's Solutions**

**At-home Pneumatic Compression Therapy to Treat Lymphedema and Venous Disorders** 

**Advanced Model** 

### FLEXITOUCH® PLUS

- + Extends clinic-based therapy by automated self-manual lymphatic drainage at home
- + Reduces swelling, fibrosis and infection risk

**Basic Model** 

# Flexitouch Plus System

### Overview

- + Programmable controller unit with 18 treatment settings
- + Up to 32 air chambers in the adjustable garments; treats the torso, chest, arms, legs, head and neck

| Clinically Proven Benefits |                                                                                                        |  |  |  |
|----------------------------|--------------------------------------------------------------------------------------------------------|--|--|--|
| Mechanism                  | + Stimulates the lymphatic system                                                                      |  |  |  |
| Impact                     | + Reduces edema and lymphedema associated with chronic venous insufficiency, cancer and surgery/trauma |  |  |  |
| Benefits                   | + Reduction of pain, improvement of skin integrity                                                     |  |  |  |
| Clinical Outcomes          | + Improved clinical outcomes compared to basic pneumatic compression devices                           |  |  |  |
| Patient Satisfaction       | + 90% rate and 95% treatment compliance                                                                |  |  |  |