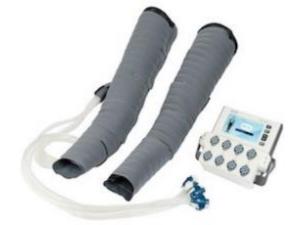

# **Lymphedema | Tactile Medical's Solutions**

**At-home Pneumatic Compression Therapy to Treat Lymphedema and Venous Disorders** 

**Advanced Model** 

### FLEXITOUCH® PLUS

- + Extends clinic-based therapy by automated self-manual lymphatic drainage at home
- + Reduces swelling, fibrosis and infection risk

**Basic Model** 

# Flexitouch Plus System

### Overview

- + Programmable controller unit with 18 treatment settings
- + Up to 32 air chambers in the adjustable garments; treats the torso, chest, arms, legs, head and neck

| Clinically Proven Benefits |                                                                                                        |  |  |  |
|----------------------------|--------------------------------------------------------------------------------------------------------|--|--|--|
| Mechanism                  | + Stimulates the lymphatic system                                                                      |  |  |  |
| Impact                     | + Reduces edema and lymphedema associated with chronic venous insufficiency, cancer and surgery/trauma |  |  |  |
| Benefits                   | + Reduction of pain, improvement of skin integrity                                                     |  |  |  |
| Clinical Outcomes          | + Improved clinical outcomes compared to basic pneumatic compression devices                           |  |  |  |
| Patient Satisfaction       | + 90% rate and 95% treatment compliance                                                                |  |  |  |